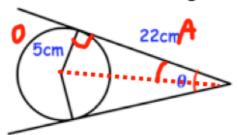

## June 11 5-a-day Higher

Calculate 
$$4\frac{1}{5} \times 1\frac{1}{7}$$

Find the equation of the line passing through

Factorise fully

5ac - 10a2b + 30a

Find the size of the angle shown.