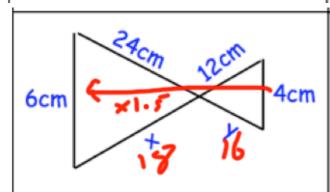

## June 11 5-a-day Higher

Calculate 
$$4\frac{1}{5} \times 1\frac{1}{7}$$

Find the equation of the line passing through

Factorise fully

5ac - 10a2b + 30a

Find the size of the angle shown.