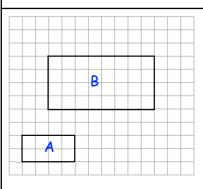

The fence is 15 metres long.

Work out the total cost of building the fence.

Rectangle B is an enlargement of rectangle A.

What is the scale factor of the enlargement?

Write these numbers in order of size. Start with the smallest number.