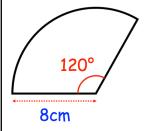

## 26th May Foundation Plus 5-a-day The table shows the probabilities that Corbettmaths There are 1200 sweets a sweet taken from a jar will be red, How many are purple? pink or purple. Colour Red Pink Purple 0.4 0.25 Probability The bearing of Q from P is 070° Calculate the bearing of P from Q. Not drawn accurately Ν Q 70<sup>0</sup> David has 1kg digestive biscuits, 750g **Fifteens** marshmallows, 520g glacier cherries, Serves 8 150g coconut flakes and 600ml 300g digestive biscuits condensed milk. 250g marshmallows 200g glacier cherries How many fifteens can David make? 60g coconut flakes 180ml condensed milk A dog runs 100 metres in 4.98 seconds. Estimate his average speed in kilometres per hour.



Calculate the area of the sector.