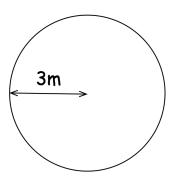

13. Jonah is making a metal gate for the side of his house.

The gate is a square with two diagonal supports.

Jonah will buy one piece of metal and cut it into the 6 pieces he needs.

The metal costs £35.80 per metre.

The metal can be bought in 10cm intervals.

Work out the total cost for the metal needed for the gate.

(6)