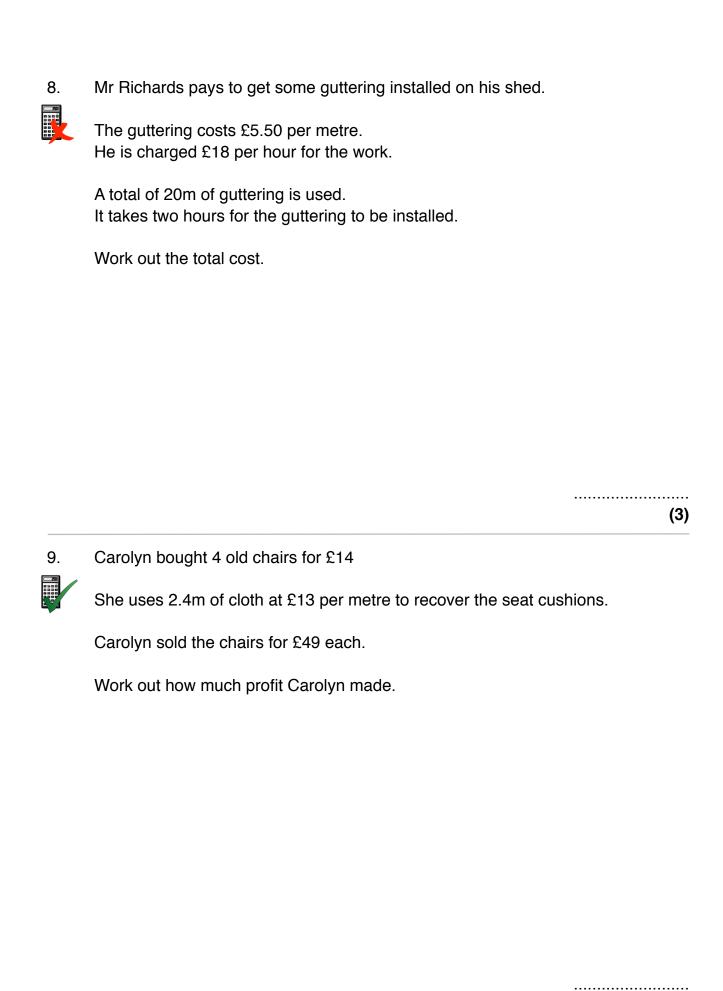

12. Alannah has a circular pond with radius 3m.

Alannah puts a fence around the pond. Each metre of fencing cost £5.95

Work out the total cost of the fence.

|  | - |  |  |  |  |  |  |  |   |   |   |   |   |
|--|---|--|--|--|--|--|--|--|---|---|---|---|---|
|  |   |  |  |  |  |  |  |  | ( | ( | 3 | 3 | ) |